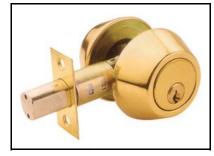

## **Tubular Deadbolt**

Technical Data

Bolts are 1" throw with hardened steel rod to resist sawing. All bolts ar listed. Adjustable for either 2-3/8" or 2-3/4" backset. Also available as type bolts

Door Thickness 1-3/8" to 1-3/4" wood or metal door.

Door Preparation 2-1/8" cross bore with 1" latch bore

Backset Supplied with adjustable backset bolt for either 2-3/8" or 2-3/ dimensions. Backset must be specified when ordering optional "drive-iu bolts.

Construction All metal construction with all exposed components being brass or stainless steel

Finish

Chrome or Brass

For more info visit: http://www.locksinthecity.com

CONTACT: 212-289-8500